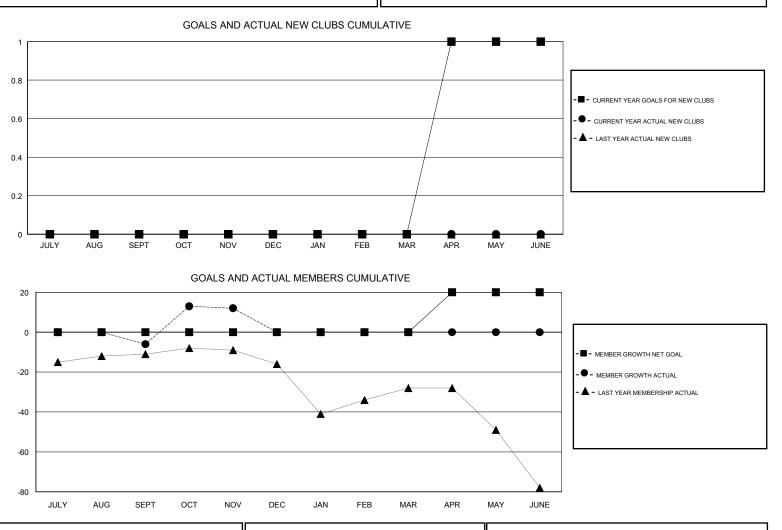

## LOCATION WISCONSIN MICHAEL MOLENDA GMT CA GMT: Clubs Members RESULTS FOR 2018-2019 RESULTS FOR 2018-2019 NEW CLUBS NEW CLUB GOAL DROPPED CLUBS MEMBER GROWTH NET MEMBER GROWTH DROPPED QUARTER QUARTER GOAL ACTUAL MEMBERS ACTUAL (including transfers) 0 0 0 0 22 22 JULY/AUG/SEPT JULY/AUG/SEPT 0 0 0 0 39 20 OCT/NOV/DEC OCT/NOV/DEC 0 0 0 0 0 0 JAN/FEB/MAR JAN/FEB/MAR 1 0 0 20 0 0 APR/MAY/JUNE APR/MAY/JUNE